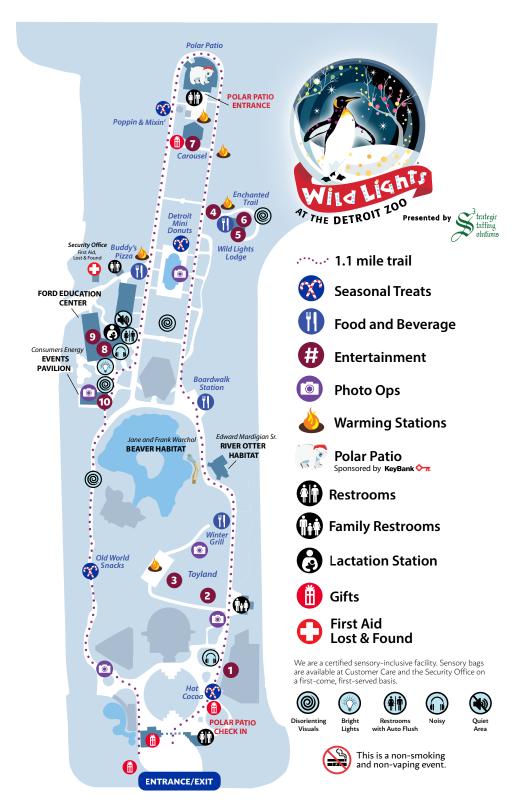

- 1. Light projection show
- 2. Toyland
- 3. Wishing Tree
- 4. Enchanted Trail
  Sponsored by Kroger
- 5. Wild Lights Lodge

- 6. Caricatures\*
- 7. Carousel rides\*
- 8. The Polar Express 4D Show\*
- 9. Wildlife Photographer of the Year 10. Stepping Tones Sponsored by Burns & Wilcox
- \* Available for an additional cost

#### Winter Grill

Dearborn hot dogs
Cheeseburgers
Dearborn sausages
Hot cocoa © © ©
Alcoholic beverages (§)

#### **Boardwalk Station**

French fries © © □
Loaded fries □
Soft pretzels ©
Hot cocoa © □ □
Alcoholic beverages □

### Wild Lights Lodge

Walking tacos ©
Soft pretzels ©
Smores

## **Buddy's Pizza**

Fresh pizza slices @

Salads @ @

Hot cocoa @ @ ①

Alcoholic beverages (?)

# **SEASONAL TREATS**

Hot Cocoa ( ) ( ) ( ) Poppin & Mixin' ( ) ( )

Detroit Mini Donuts © Old World Snacks © ©

# POLAR PATIO Sponsored by KeyBank 🚓

Exclusive access for Total Experience and Polar Patio ticket package holders.

V Vegan VG Vegetarian G Gluten Free D Dairy Free

Alcoholic beverages
Available for purchase

Hot cocoa Regular and souvenir cups available for purchase Add a liguor shot for an extra charge